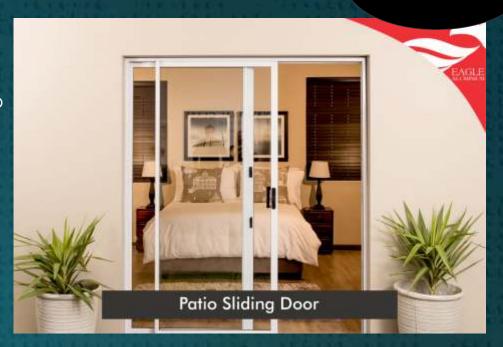

### Sliding

By far the most popular sliding window due to its favourable price point Available in various ranges and configurations to suit any project requirements.

The panels are assembled with straight cuts giving a square and modern look