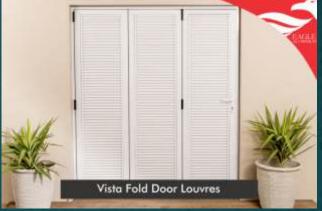

## Louvres

Vista Fold Door Louvres

For high security and minimal daylight openings, our louvre system is the answer.

Depending on your ventilation requirements you can choose from either Y (less airflow) or Z (greater airflow) or Ellipsoid (greater airflow) louvre systems Great for enclosing areas that you want hidden from view: air conditioning, stairwells etc.