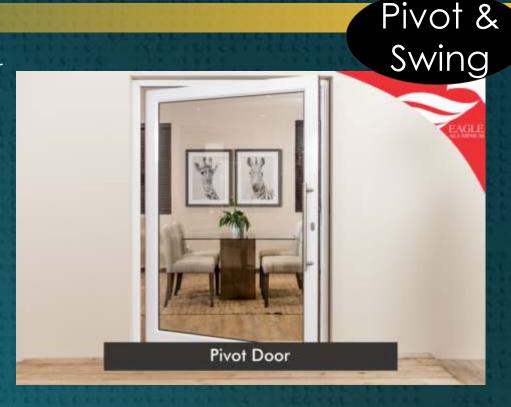

### Doors

Complete your entrance with an Pivot or Swing door.

Doors can
either be free
swinging
or have any
desired
hold open
position.