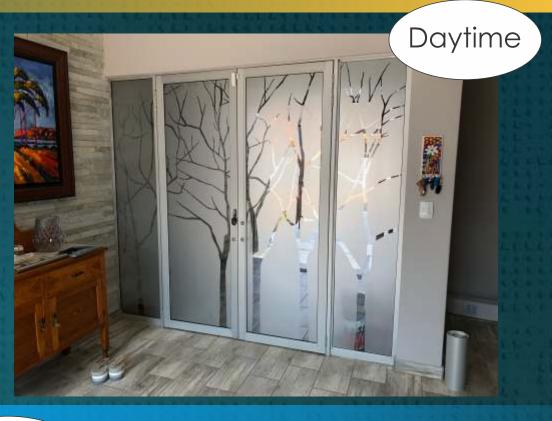

### **Decorative Sandblasting**

Actual or Vinyls - you decide

Give your home maximum privacy while still allowing natural sunlight in, blocking out UV Rays that can cause damage to wooden floors and furniture

Night-time

Wide range of designs to choose from.

083 302 0383

Africa Sandblast

sales@africasandblast.co.za