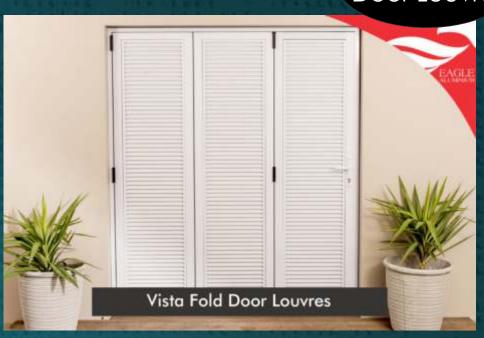

## Louvres

Vista Fold Door Louvres

For high security and minimal daylight openings, our louvre system is the answer.

Depending on your ventilation requirements you can choose from either Y (less airflow) or Z (greater airflow) or Ellipsoid (greater airflow) louvre systems Great for enclosing areas that you want hidden from view: air conditioning, stairwells etc.