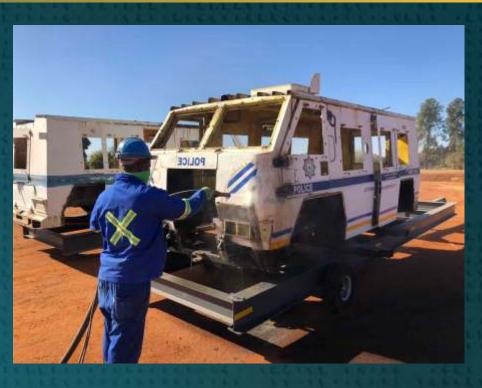

### Industrial Sandblasting

Hydro-Blast

Remove old
Paint, Rust,
Ranging from
truck trailers,
road markings,
steel structures,
storage tanks
and many
more...

(HYDRO BLAST)
Water and Grid
Mixed Eliminates
up to 95% of
dust.
Improve health
and safety by

reducing the risk of inhaling dust and softening deflected particulate matter.

Use of rust
inhibitor
Extend your
coating
application and
remove oil,
grease and
salts with the
addition of a
rust inhibitor.