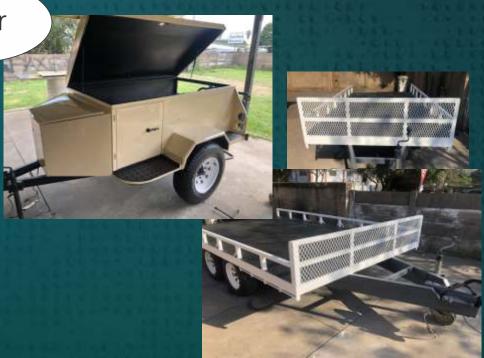

# Trailer Repair & Refurbishment

During
the first phase
we hydro-blast
the trailer
by removing
old paint and
grime.

We recommend trailers are refurbished between 6 to 7 years depending of the environment.

Before

After

Refurbishment can cover full blasting and painting body panels, doors box vans, tippers rims and chassis

083 302 0383

sales@africasandblast.co.za

Africa Sandblast