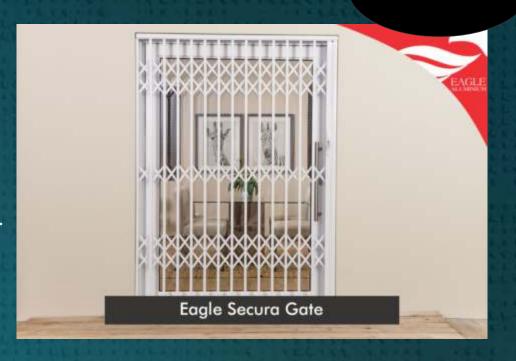

# Security

Secura Glide

Secure your home with an Eagle Secura Glide.

Available in both fixed or sliding options.