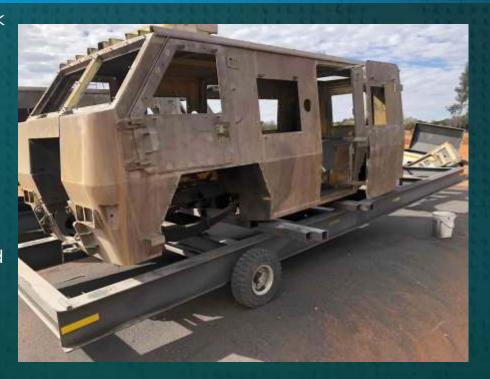

### Industrial Sandblasting

Hydro-Blast

Remove old
Paint, Rust,
Ranging from
truck trailers,
road markings,
steel structures,
storage tanks
and many
more...

(HYDRO BLAST)
Water and Grid
Mixed Eliminates
up to 95% of
dust.
Improve health
and safety by

reducing the risk of inhaling dust and softening deflected particulate matter.

Use of rust
inhibitor
Extend your
coating
application and
remove oil,
grease and
salts with the
addition of a
rust inhibitor.