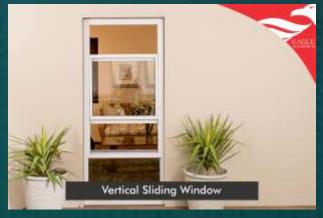

### Sliding

By far the most popular sliding window due to its favourable price point Available in various ranges and configurations to suit any project requirements.

The panels are assembled with straight cuts giving a square and modern look