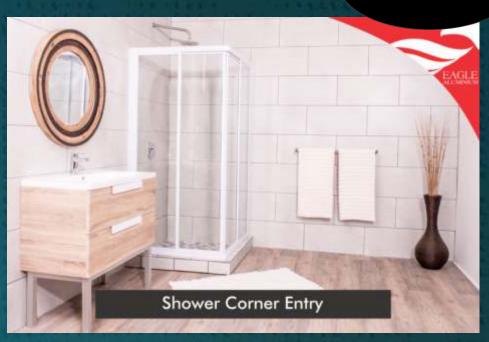

# Showers

Corner Entry

Allows a spacious entry to your shower at the corner point.

Door is securely closed with a full length magnetic closing system

Pentagonal Pivot

Complimented by two return panels with ball joints this shower allows you to extend the entrance to your shower