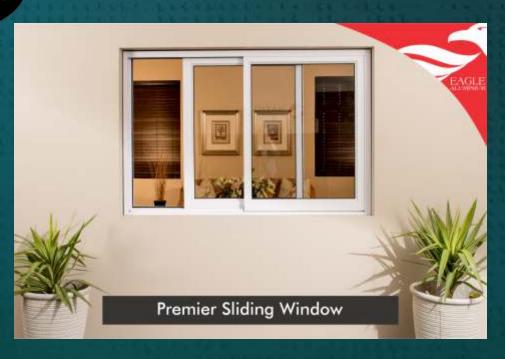

### Sliding

By far the most popular sliding window due to its favourable price point Available in various ranges and configurations to suit any project requirements.

The panels are assembled with straight cuts giving a square and modern look