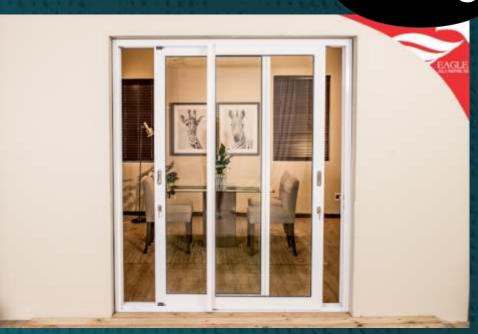

### Sliding

By far the most popular sliding window due to its favourable price point Available in various ranges and configurations to suit any project requirements.

The panels are assembled with straight cuts giving a square and modern look