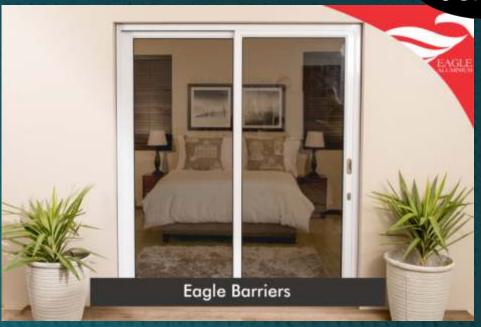

# Security

Barrier Screens

Eagle Barrier Screens are the perfect solution to enhance views and airflow whilst maintaining security.

This robust system is custom made to ensure strength, integrity and an additional security barrier.

The industrial grade 304 stainless steel black mesh is both UV and corrosion resistant.

083 302 0383

Africa Sandblast

sales@africasandblast.co.za