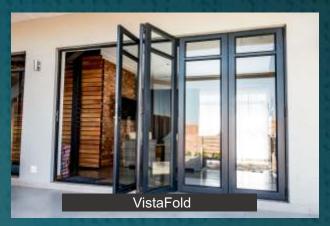

# Windows

Folding

Bring the outside indoors with unobstructed views of varying width.

This tough and durable sliding folding window is designed to meet the high standards of upmarket projects.

Allows maximum opening, as panels fold and stack to one or two sides