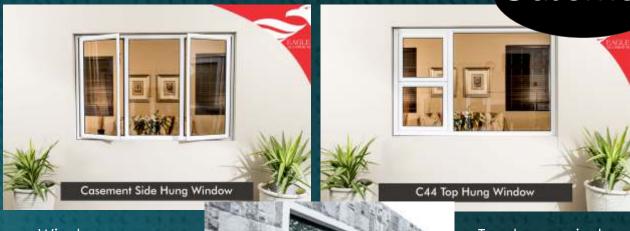

#### Casement

Windows are supplied with unique rounded sash that is aesthetically pleasing.

Fixed

Top hung windows project upwards and outwards with handle located on the bottom horizontal section