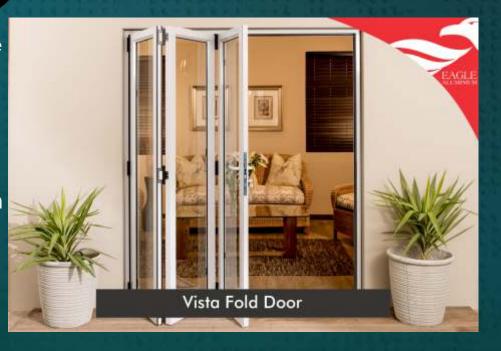

#### Folding

Bring the outside indoors with unobstructed views of varying widths.

Allows maximum opening, as panels fold and stack to one or two sides.

083 302 0383

sales@africasandblast.co.za

Africa Sandblast

# Windows

Folding

Bring the outside indoors with unobstructed views of varying width.

This tough and durable sliding folding window is designed to meet the high standards of upmarket projects.

Allows maximum opening, as panels fold and stack to one or two sides