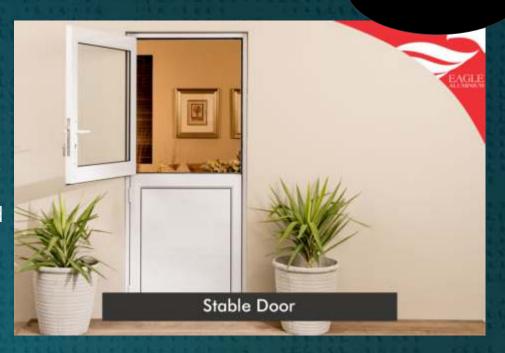

### Doors

Stable

Have the best of both worlds by having a window and door all in one.

Perfectly suited for back doors or serving hatches.

Sidelights & Toplights

Often used as ventilation options when doors are closed.