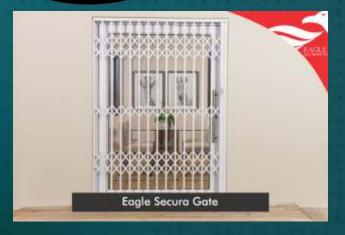

# Security

Secura Glide

Secure your home with an Eagle Secura Glide.

Available in both fixed or sliding options.