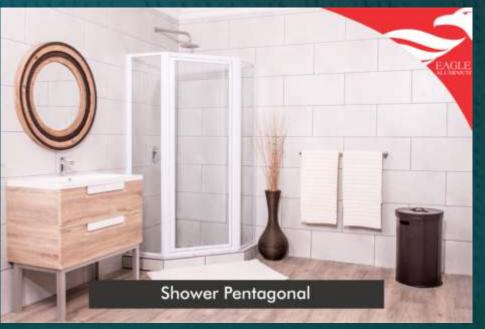

# Showers

Corner Entry

Allows a spacious entry to your shower at the corner point.

Door is securely closed with a full length magnetic closing system

Pentagonal Pivot

Complimented by two return panels with ball joints this shower allows you to extend the entrance to your shower