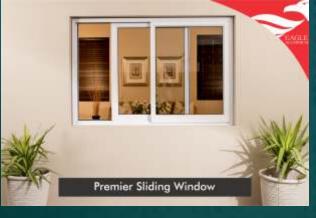

### Sliding

By far the most popular sliding window due to its favourable price point Available in various ranges and configurations to suit any project requirements.

The panels are assembled with straight cuts giving a square and modern look